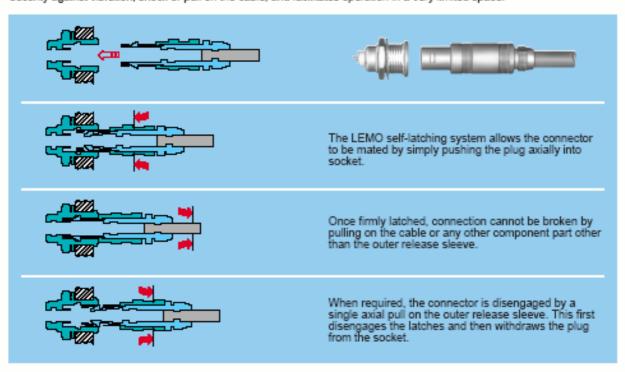

# 4. The illustration of connecting LEMO in the correct way

### LEMO's Push-Pull Self-Latching Connecting System

This self-latching system is renowned worldwide for its easy and quick mating and unmating features. It provides absolute security against vibration, shock or pull on the cable, and facilitates operation in a very limited space.

#### Mechanical Connecting Characteristics