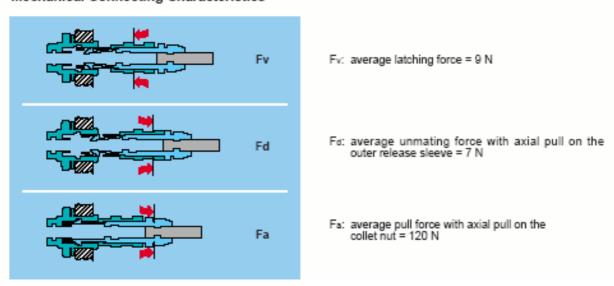

### **How to use LEMO connector?**

### Courtesy

- 1. Do not remove the outer shell any time any where !!
- 2. Do not push-pull the LEMO connector rudely !!

  Please read the manual first or ask others if you have no idea.

### Reference

1. The size of the LEMO connector



2. The construction of LEMO connector



3. The decomposition drawing of LEMO connector(straight plug)



# 4. The illustration of connecting LEMO in the correct way

### LEMO's Push-Pull Self-Latching Connecting System

This self-latching system is renowned worldwide for its easy and quick mating and unmating features. It provides absolute security against vibration, shock or pull on the cable, and facilitates operation in a very limited space.



#### Mechanical Connecting Characteristics



## 5. Reference Website http://www.lemo.ch/