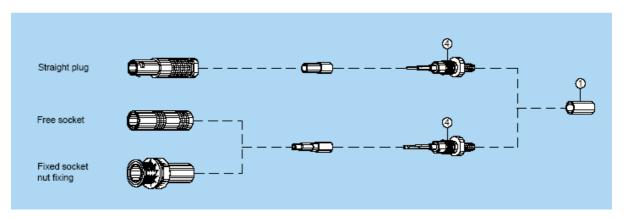

### Reference

1. The size of the LEMO connector

2. The construction of LEMO connector

3. The decomposition drawing of LEMO connector(straight plug)