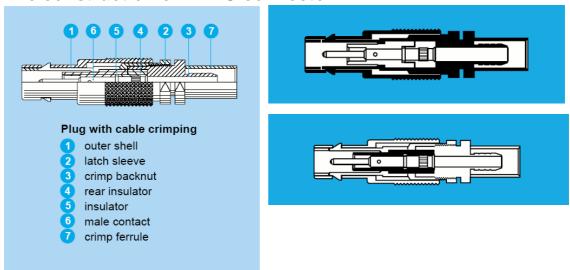

### Reference

1. The size of the LEMO connector

2. The construction of LEMO connector

3. The decomposition drawing of LEMO connector(straight plug)